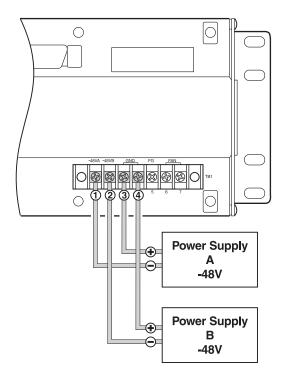

PairGain® Technologies HiGain® Quick Installation Guide for CO Management Shelves (Section Number 100-317-102-01).

This addendum along with the HMS-317 List 2 technical practice 100-317-102-01, will serve as the practice for the HMS-317 List 3 management shelf. The difference between the List 2 and List 3 shelves is the redundant powering scheme for the List 3 as shown in the figure below.